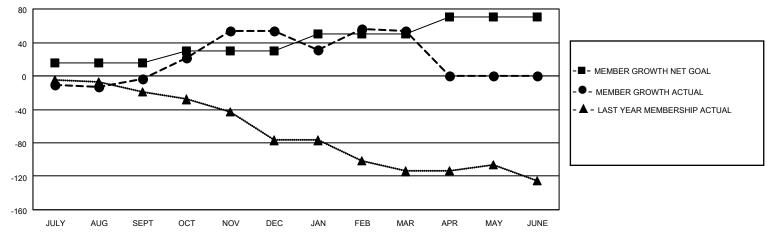

## GOALS AND ACTUAL MEMBERS CUMULATIVE

| DROPPED CLUBS: 1 |     | 19 CLUBS OF 34 ADDED 1 OR | GENDER DISTRIBUTION        |              |  |
|------------------|-----|---------------------------|----------------------------|--------------|--|
|                  |     | MORE NEW MEMBERS          | MALE 674 (57.12            |              |  |
|                  |     |                           | FEMALE                     | 505 (42.80%) |  |
| DROPPED MEMBERS  |     |                           | NON BINARY                 | 0 (0.00%)    |  |
| DECEASED         | 11  |                           | PREFER NOT TO ANSWER       | 1 (0.08%)    |  |
| CLUB CANCELLED   | 0   | CLICK HERE FOR CUMULATIVE | TOTAL FAMILY UNIT MEMBERS  | 257          |  |
| OTHER            | 161 | MEMBERSHIP DATA           | TOTAL TANNET STATE MEMBERS | •            |  |
| TOTAL            | 172 |                           | FAMILY MEMBERS PAYING HA   | LF DUES 134  |  |
|                  |     |                           |                            |              |  |

## LOCATION ALASKA District 49 A Results as of: 3/31/2022

| Clubs RESULTS FOR 2021-2022 |   |   |   | Members RESULTS FOR 2021-2022 |    |    |    |
|-----------------------------|---|---|---|-------------------------------|----|----|----|
|                             |   |   |   |                               |    |    |    |
| JULY/AUG/SEPT               | 0 | 0 | 1 | JULY/AUG/SEPT                 | 15 | 59 | 47 |
| OCT/NOV/DEC                 | 1 | 1 | 0 | OCT/NOV/DEC                   | 15 | 90 | 29 |
| JAN/FEB/MAR                 | 0 | 0 | 0 | JAN/FEB/MAR                   | 20 | 98 | 96 |
| APR/MAY/JUNE                | 0 | 0 | 0 | APR/MAY/JUNE                  | 20 | 0  | 0  |