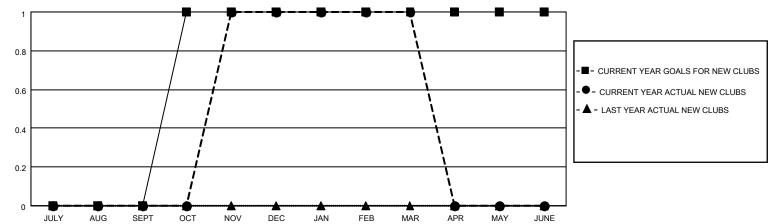

## GOALS AND ACTUAL NEW CLUBS CUMULATIVE

## LOCATION ALASKA District 49 A Results as of: 3/31/2022

| Clubs RESULTS FOR 2021-2022 |   |   |   | Members RESULTS FOR 2021-2022 |    |    |    |
|-----------------------------|---|---|---|-------------------------------|----|----|----|
|                             |   |   |   |                               |    |    |    |
| JULY/AUG/SEPT               | 0 | 0 | 1 | JULY/AUG/SEPT                 | 15 | 59 | 47 |
| OCT/NOV/DEC                 | 1 | 1 | 0 | OCT/NOV/DEC                   | 15 | 90 | 29 |
| JAN/FEB/MAR                 | 0 | 0 | 0 | JAN/FEB/MAR                   | 20 | 98 | 96 |
| APR/MAY/JUNE                | 0 | 0 | 0 | APR/MAY/JUNE                  | 20 | 0  | 0  |